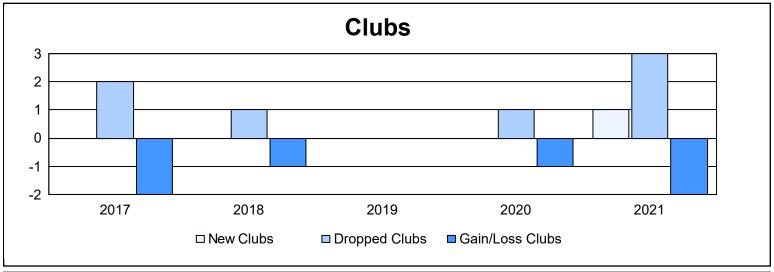

District C 1 As of June 2021 Cumulative

| Year      | New<br>Clubs | Dropped<br>Clubs | Gain/<br>Loss<br>Clubs | New<br>Members | Charter<br>Members | Reinstate<br>Members | Transfer<br>Members | Total<br>Member<br>Added | Total<br>Members<br>Dropped | Gain/<br>Loss<br>Members |
|-----------|--------------|------------------|------------------------|----------------|--------------------|----------------------|---------------------|--------------------------|-----------------------------|--------------------------|
| 2016-2017 | 0            | 2                | -2                     | 212            | 7                  | 21                   | 13                  | 253                      | 280                         | -27                      |
| 2017-2018 | 0            | 1                | -1                     | 167            | 1                  | 6                    | 23                  | 197                      | 350                         | -153                     |
| 2018-2019 | 0            | 0                | 0                      | 144            | 0                  | 10                   | 7                   | 161                      | 202                         | -41                      |
| 2019-2020 | 0            | 1                | -1                     | 105            | 0                  | 7                    | 10                  | 122                      | 183                         | -61                      |
| 2020-2021 | 1            | 3                | -2                     | 76             | 33                 | 10                   | 11                  | 130                      | 238                         | -108                     |
| Average   | 0            | 1                | -1                     | 141            | 8                  | 11                   | 13                  | 173                      | 251                         | -78                      |