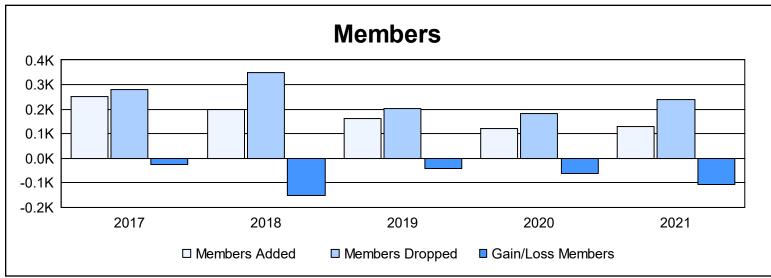

District C 1 As of June 2021 Cumulative

| Year      | New<br>Clubs | Dropped<br>Clubs | Gain/<br>Loss<br>Clubs | New<br>Members | Charter<br>Members | Reinstate<br>Members | Transfer<br>Members | Total<br>Member<br>Added | Total<br>Members<br>Dropped | Gain/<br>Loss<br>Members |
|-----------|--------------|------------------|------------------------|----------------|--------------------|----------------------|---------------------|--------------------------|-----------------------------|--------------------------|
| 2016-2017 | 0            | 2                | -2                     | 212            | 7                  | 21                   | 13                  | 253                      | 280                         | -27                      |
| 2017-2018 | 0            | 1                | -1                     | 167            | 1                  | 6                    | 23                  | 197                      | 350                         | -153                     |
| 2018-2019 | 0            | 0                | 0                      | 144            | 0                  | 10                   | 7                   | 161                      | 202                         | -41                      |
| 2019-2020 | 0            | 1                | -1                     | 105            | 0                  | 7                    | 10                  | 122                      | 183                         | -61                      |
| 2020-2021 | 1            | 3                | -2                     | 76             | 33                 | 10                   | 11                  | 130                      | 238                         | -108                     |
| Average   | 0            | 1                | -1                     | 141            | 8                  | 11                   | 13                  | 173                      | 251                         | -78                      |